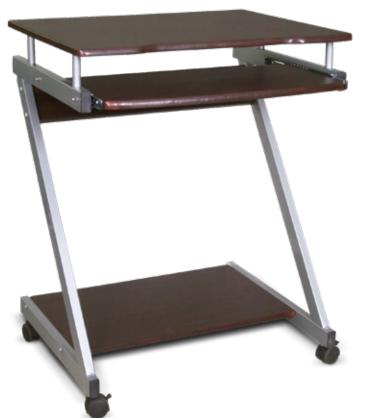

## AM100GEN09 Single-level computer desk

## Highlights

Single-level desk

Sliding keyboard tray

Wheels for mobility

Steel frame